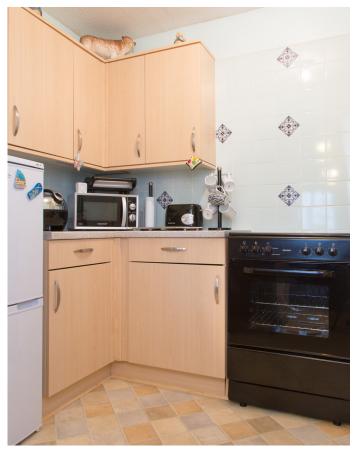

## Each home has:

- Fitted kitchen
- Electric shower
- 24 hour emergency alarm system
- Smoke detectors

## The scheme also has:

- Communal kitchen
- Communal lounge
- Additional lounges on the first and second floor
- Gas central heating
- Communal patio and garden area
- Laundry room
- Secure entry
- On site parking
- Guest room