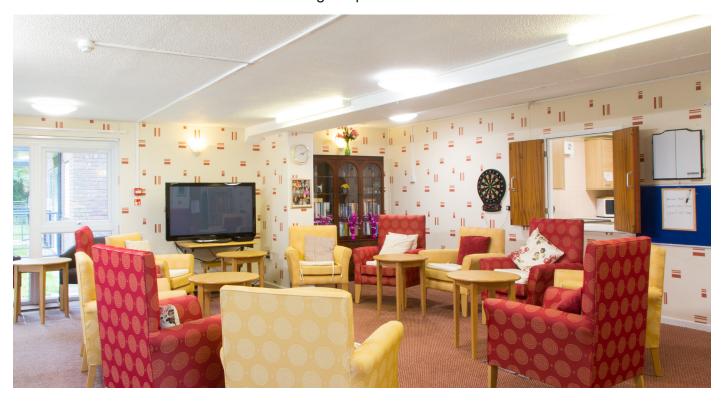

## The scheme also has:

- Communal kitchen
- Communal lounge
- Additional lounges on the first and second floor
- Gas central heating
- Communal patio and garden area
- Laundry room
- Secure entry
- On site parking
- Guest room

There are regular social activities at Leypark Court organised by residents, making full use of the communal lounge and kitchen.

\* Please note that all images are for illustrative purposes only.

info@plymouthcommunityhomes.co.uk